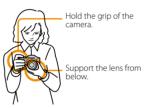

Terminal part

- When inserting a memory card, turn the camera off.
- For available memory cards, refer to the Instruction Manual.

Set date and time? OK Cancel

Shooting

set to "LIVE VIEW."

Set the mode dial to AUTO. Check that the LIVE VIEW/OVE switch is

Check the subject on the LCD monitor.

- 3 Press the shutter button halfway down to focus.
- Pressing the shutter button halfway down and holding it activates the autofocus.
- 4 Press the shutter button fully down to shoot.