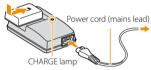

### The battery pack

1 Charge the battery pack until the CHARGE lamp lights off.

For customers in countries/regions other than the U.S.A. and Canada

2 Insert the battery pack into the camera.

Firmly insert the battery pack all the way while pressing the lock lever with the tip of the battery.