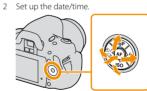

Terminal part

- When inserting a memory card, turn the camera off.
- For available memory cards, refer to the Instruction Manual.

Set date and time? OK Cancel

Shooting

set to "LIVE VIEW."

Set the mode dial to AUTO. Check that the LIVE VIEW/OVE switch is