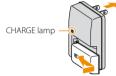

### The battery pack

1 Charge the battery pack until the CHARGE lamp lights off.

For customers in countries/regions other than the U.S.A. and Canada

2 Insert the battery pack into the camera.

Firmly insert the battery pack all the way while pressing the lock lever with the tip of the battery.