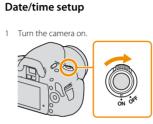

Terminal part

- When inserting a memory card, turn the camera off.
- For available memory cards, refer to the Instruction Manual.

Set date and time? OK Cancel

Shooting

set to "LIVE VIEW."

Set the mode dial to AUTO. Check that the LIVE VIEW/OVE switch is