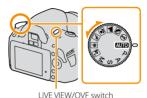

Terminal part

- When inserting a memory card, turn the camera off.
- For available memory cards, refer to the Instruction Manual.

Set date and time? OK Cancel

Shooting

set to "LIVE VIEW."

Set the mode dial to AUTO. Check that the LIVE VIEW/OVE switch is