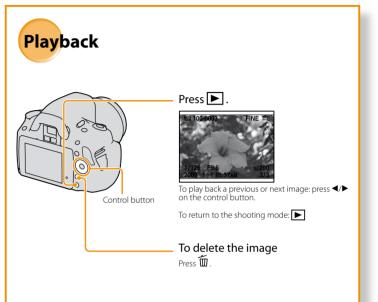

Check the subject on the LCD monitor.

- 3 Press the shutter button halfway down to focus.
- Pressing the shutter button halfway down and holding it activates the autofocus.
- 4 Press the shutter button fully down to shoot.