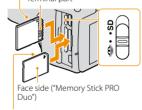

• Turn the lens until it clicks. Remove the lens cap during shootina.

2 Insert a memory card and select the type of the memory card you want to use using the memory card switch. Face side (SD memory card)

Terminal part

- When inserting a memory card, turn the camera off.
- For available memory cards, refer to the Instruction Manual.

Set date and time? OK Cancel

Shooting

set to "LIVE VIEW."

Set the mode dial to AUTO. Check that the LIVE VIEW/OVE switch is