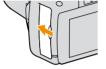

• Turn the lens until it clicks. Remove the lens cap during shootina.

2 Insert a memory card and select the type of the memory card you want to use using the memory card switch. Face side (SD memory card)

Terminal part

- When inserting a memory card, turn the camera off.
- For available memory cards, refer to the Instruction Manual.

Set date and time? OK Cancel

Shooting

set to "LIVE VIEW."

Set the mode dial to AUTO. Check that the LIVE VIEW/OVE switch is