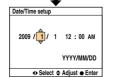

Terminal part

- When inserting a memory card, turn the camera off.
- For available memory cards, refer to the Instruction Manual.

Set date and time? OK Cancel

Shooting

set to "LIVE VIEW."

Set the mode dial to AUTO. Check that the LIVE VIEW/OVE switch is