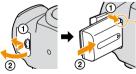

#### 1 Remove the body cap on the camera and packaging lid on the rear of the lens.

- Do not touch inside parts. If dust enters the camera, it may appear on the photo image. Do not leave the camera and lens without the caps. When you change the lens. do it quickly in a location free from dust
- 2 Mount the lens by aligning the index marks as illustrated.