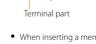

• Turn the lens until it clicks. Remove the lens cap during shootina.

2 Insert a memory card and select the type of the memory card you want to use using the memory card switch. Face side (SD memory card)

Terminal part

- When inserting a memory card, turn the camera off.
- For available memory cards, refer to the Instruction Manual.

Set date and time? OK Cancel

Shooting

set to "LIVE VIEW."

Set the mode dial to AUTO. Check that the LIVE VIEW/OVE switch is