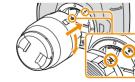

#### 1 Remove the body cap on the camera and packaging lid on the rear of the lens.

- Do not touch inside parts. If dust enters the camera, it may appear on the photo image. Do not leave the camera and lens without the caps. When you change the lens. do it quickly in a location free from dust
- 2 Mount the lens by aligning the index marks as illustrated.