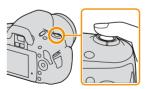

• Turn the lens until it clicks. Remove the lens cap during shootina.

2 Insert a memory card and select the type of the memory card you want to use using the memory card switch. Face side (SD memory card)

Terminal part

- When inserting a memory card, turn the camera off.
- For available memory cards, refer to the Instruction Manual.

Set date and time? OK Cancel

Shooting

set to "LIVE VIEW."

Set the mode dial to AUTO. Check that the LIVE VIEW/OVE switch is